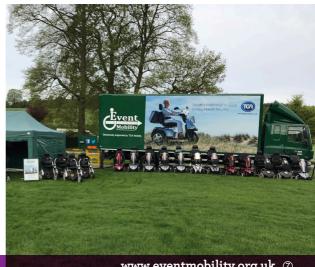

We continue to be sponsored by TGA whose help we truly appreciate in updating our fleet and providing graphics on our trailers and lorries. Just before the pandemic hit, we had purchased a new double deck trailer to help us attend more events and we now have it ready to go out on the road.

# THANK YOU TO OUR SPONSORS!

At TGA, we believe that when it's hard to move, you needn't stop living. We provide scooters and wheelchairs tailored to suit all kinds of people with all kinds of needs. Our products handle all sorts of terrain, not just along the street, but up green hills, through vibrant gardens, and even on the beach.